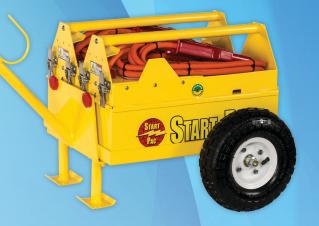

## **Model 2300QC Twin Pac**

**Patented** 

## DESCRIPTION

This 24V All-In-One air portable/carryon START PAC® with built-in chargers, power plug and cables is ideal for starting aircraft, tank, and military truck engines. It is designed for engine starting only.

This portable starting unit is one of our most popular starters for use at home base and in the field. It will start turbine, or piston engines up to 1500 horsepower. This versatile 24 volt Twin Pac can be used as a single unit or separated for two complete units that can be easily carried on board different aircraft.

## **SPECIFICATIONS**

- 52 AMP hours @ 10 Hour Rate
- 2500 AMPS Peak Current
- Twin Pac trolley included
- "Y" connector included
- 138 LBS. / 62 kg Complete weight with built in charger and aircraft cable
- Not to be used as an aircraft battery charger