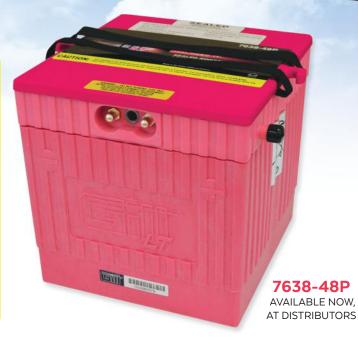

Sealed Aircraft Battery, VRLA, LT Technology, 24V, 48Ah

| SPECIFICATIONS                   |             |             |               |
|----------------------------------|-------------|-------------|---------------|
| Model                            |             |             | 7638-48P      |
| Nominal Voltage, V               |             |             | 24            |
| One Hour Capacity, C1, Ah        |             |             | 48            |
| 30 Minute Emergency Rate, C/2, A |             |             | 75            |
| Weight, Lb. ±3%                  |             |             | 95.6          |
| Power<br>Performance             | 23°C (75°F) | -18°C (0°F) | -30°C (-22°F) |
| Ірр, А                           | 2200        | 1660        | 1350          |
| Ipr, A                           | 1600        | 1240        | 1005          |

## Upgrade to the Next Generation of Lead-Acid Technology!

✓DO-160E Tested ✓Sealed, VRLA, Non-Spillable ✓2 Year Warranty ✓18 Month/1800 Hour Capacity Check Inspection ✓FAA-PMA

## 7638-48P **AVAILABLE NOW AT DISTRIBUTORS**

FAA-PMA APPROVED MAKE | MODEL Embraer EMB-505

No STC's or modifications required for this model