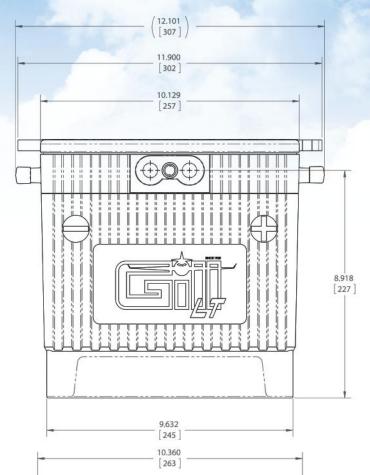

Sealed Aircraft Battery, VRLA, LT Technology, 24V, 48Ah

| SPECIFICATIONS                   |             |             |               |
|----------------------------------|-------------|-------------|---------------|
| Model                            |             |             | 7638-48P      |
| Nominal Voltage, V               |             |             | 24            |
| One Hour Capacity, C1, Ah        |             |             | 48            |
| 30 Minute Emergency Rate, C/2, A |             |             | 75            |
| Weight, Lb. ±3%                  |             |             | 95.6          |
| Power<br>Performance             | 23°C (75°F) | -18°C (0°F) | -30°C (-22°F) |
| Ірр, А                           | 2200        | 1660        | 1350          |
| Ipr, A                           | 1600        | 1240        | 1005          |