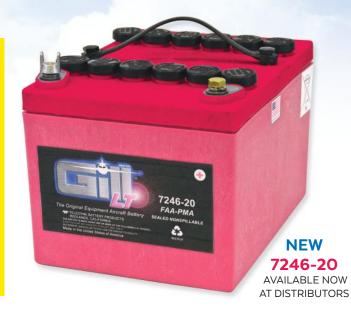

MAIN

Upgrade to the Next Generation of Lead-Acid Technology!

TSO Authorized DO-160E Tested Sealed, VRLA, Non-Spillable
18 Month/1800 Hour Capacity Check Inspection
2 Year Warranty FAA-PMA

Rev 2017/10/05

7246-20 AVAILABLE NOW AT DISTRIBUTORS