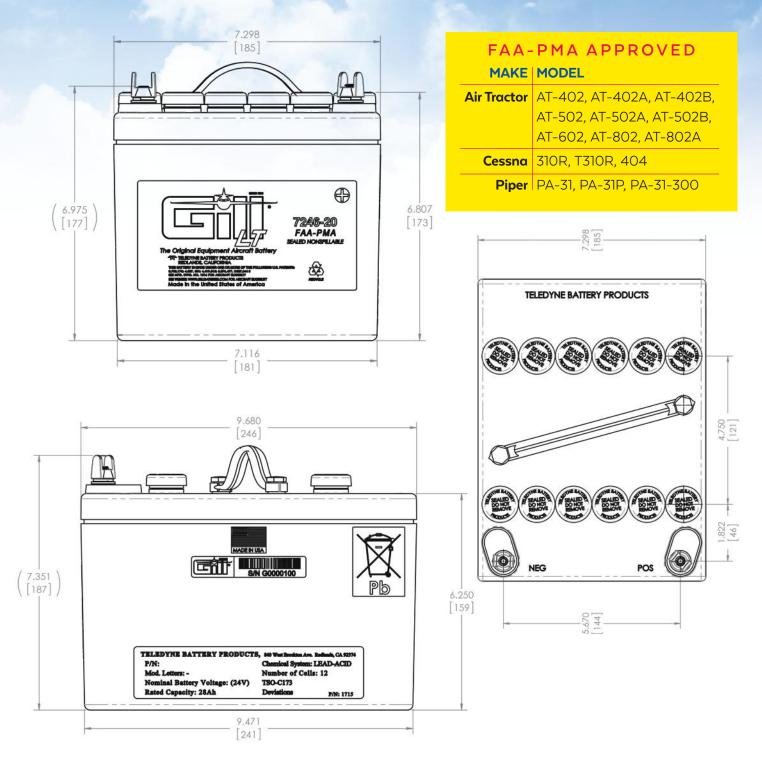

## Sealed Aircraft Battery, VRLA, LT Technology, 24V, 20Ah

INNOVATION

AIRCRAFT BATTERY

MAIN

Upgrade to the Next Generation of Lead-Acid Technology!

TSO Authorized DO-160E Tested Sealed, VRLA, Non-Spillable
18 Month/1800 Hour Capacity Check Inspection
2 Year Warranty FAA-PMA

Rev 2017/10/05

7246-20 AVAILABLE NOW AT DISTRIBUTORS