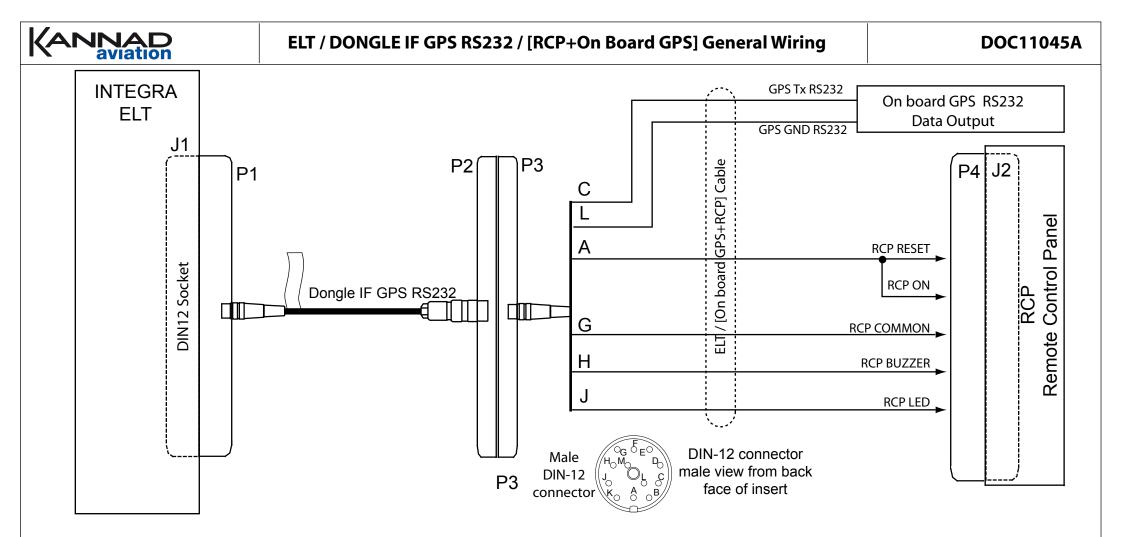

Fabricate a 6-wire AWG24 shielded bundle long enough to reach between the ELT installation location and the cockpit panel RCP and GPS equipment location.
Fit the ELT / [On board GPS+RCP] cable with a S1820514-03 DIN-12 male connector (P3) on the DONGLE IF GPS side.
Fit the cable with a mating connector P4 according to J2 RCP connector type (See NOTE below).

NOTE: RCP mating connectors and relevant RCP pin-out inputs are defined in the IF-GPS Description Installation and Operations Manual" ref. DOC11038. For complete instructions and specifications, this manual can be found on Kannad Aviation download area.