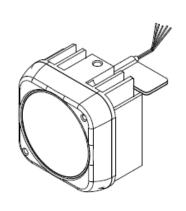

## **Product Datasheet** SunRay Plus Landing/Taxi/Recognition Light 01-1150

Option Mount p/n 00-1016

9-36VDC Voltage Range: Current Draw at 12VDC: 0.7 Amps at 14V Power Consumption: 10 Watts Max Pulse Light Feature: Built In