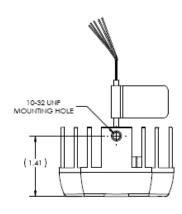

Wig Wag Sync: Built In

Thermal Protection: Built In Candela: 30,000+

Beam Angle: 6 Degrees

Total LED Lumens: 1000+ LED Count: 1

Height: Width: 2.65" Depth: 1.61" Weight: 5 Oz

2.65"

Heat Sink Material: Black Anodized Aluminum

Lens Material: Polycarbonate

Screw Mount: 10-32 Lug or 2x 6-32

Face

Rated Life: 50,000 Hours Temperature Range: -55C to +70C

AeroLEDs 2011 Rev A