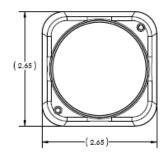

Wig Wag Sync: Built In

Thermal Protection: Built In Candela: 30,000+

Beam Angle: 6 Degrees

Total LED Lumens: 1000+ LED Count: 1

Height: Width: 2.65" Depth: 1.61" Weight: 5 Oz

2.65"

Heat Sink Material: Black Anodized Aluminum