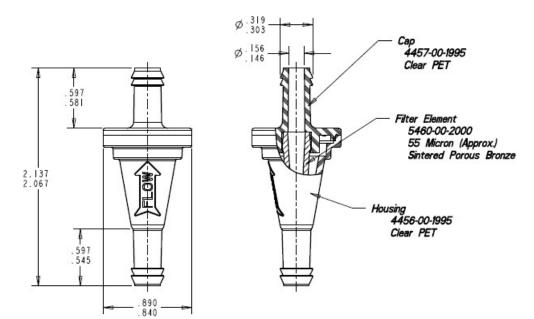

## Part No. 8419-XX-9909 (FF701C) Technical Specification

| Performance Properties                  | Typical Value                                                                                                    |
|-----------------------------------------|------------------------------------------------------------------------------------------------------------------|
| Hose Barb Size                          | 5/16"                                                                                                            |
| Fuel Line Recommendation                | 1/4"                                                                                                             |
| Flow Rate (gal/hr) w/ 3 1/2" Fluid Head | 7.0                                                                                                              |
| Average Micron Rating                   | 40-70                                                                                                            |
| Component Materials                     | Housing: Clear PET (E-85 compatible)<br>Filter Media: Sintered Porous Bronze<br>Cap: Clear PET (E-85 compatible) |