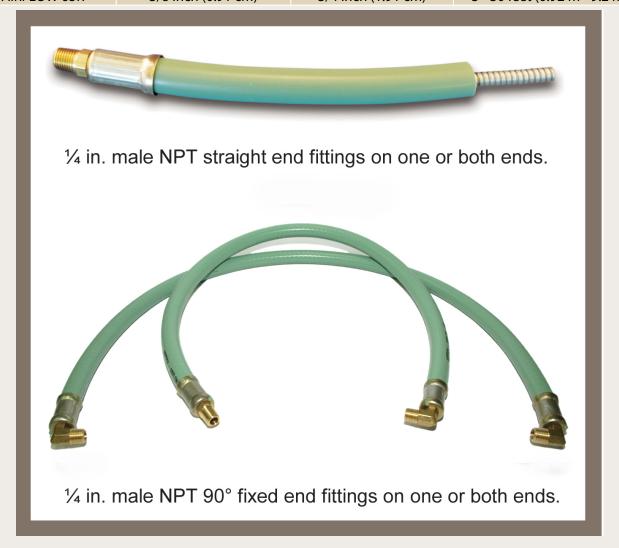

### TECHNICAL DATA

Material type of inner tube Material type of hose Hose color End fitting

Service temperature Max autoclave pressure Interlocking steel tube
Silicone rubber
Green
1/4 inch male NPT threaded
450°F (232°C)
130 psi (9 bar)

### SIZES

| Product reference | Internal hose diameter | Outer hose diameter | Standard length              |
|-------------------|------------------------|---------------------|------------------------------|
| AIRFI OW 65R      | 3/8 inch (0.91 cm)     | 3/4 inch (1.91 cm)  | 3 - 30 feet (0.92 m - 9.2 m) |