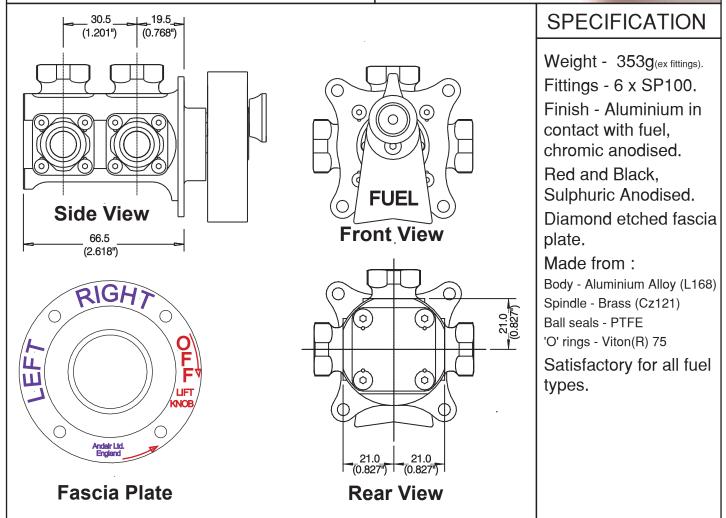

The FS20-20-D2 Duplex fuel selector is a 3/8" feed and return valve, between two fuel tanks (LEFT - RIGHT).

The Valve lever incorporates a safety feature where the red button has to be raised to switch the fuel to the OFF position. Inside the valve is a highly polished brass ball, packed with PTFE seal glands. This ensures a smooth and leak free operation.

The valve is available with alternative fittings (see sheet SPF20) and an extension (see sheet EX01).

Image shows FS20-20-D2-6F

SPEC SHEET

FS20-20-D2<sub>REV1</sub>

FUEL